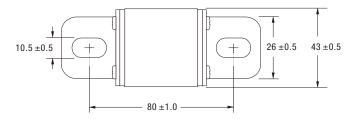

# **750Vdc Square Body Fuse** HMSB75 Series

## **Description**

- High Speed Fuse, for Short Circuit Protection
- · Designed and tested to IEC 60269 Part 4
- Special terminal design for MSD application
- Operating class : aR



### **Specifications**

| Ordering P/N  | Rated Current<br>(A) | Rated Voltage<br>(Vdc) | Power Loss<br>1.0ln (W) |
|---------------|----------------------|------------------------|-------------------------|
| HMSB75-500A-T | 500                  | 750                    | 71                      |
| HMSB75-550A-T | 550                  | 750                    | 75                      |
| HMSB75-630A-T | 630                  | 750                    | 82                      |

Interrupting rating 20kA

### **Dimension (mm)**







# **750Vdc Square Body Fuse** HMSB75 Series

#### **Time-Current Curve**



© 2018 PROSEMI Inc. All Rights Reserved. Specifications and features are subject to change without notice. www.prosemitech.com

The PROSEMI logo, and all other PROSEMI trademarks are the property of PROSEMI Inc. All other trademarks are the property of their respective owners.

Rev No. 2018050701C