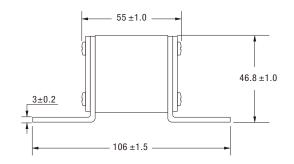

# **750Vdc Square Body Fuse** HMSB75 Series

## **Description**

- High Speed Fuse, for Short Circuit Protection
- · Designed and tested to IEC 60269 Part 4
- Special terminal design for MSD application
- Operating class : aR



### **Specifications**

| Ordering P/N  | Rated Current<br>(A) | Rated Voltage<br>(Vdc) | Power Loss<br>1.0ln (W) |
|---------------|----------------------|------------------------|-------------------------|
| HMSB75-500A-T | 500                  | 750                    | 71                      |
| HMSB75-550A-T | 550                  | 750                    | 75                      |
| HMSB75-630A-T | 630                  | 750                    | 82                      |

Interrupting rating 20kA

### **Dimension (mm)**







# **750Vdc Square Body Fuse** HMSB75 Series

#### **Time-Current Curve**



© 2018 PROSEMI Inc. All Rights Reserved. Specifications and features are subject to change without notice. www.prosemitech.com

The PROSEMI logo, and all other PROSEMI trademarks are the property of PROSEMI Inc. All other trademarks are the property of their respective owners.

Rev No. 2018050701C